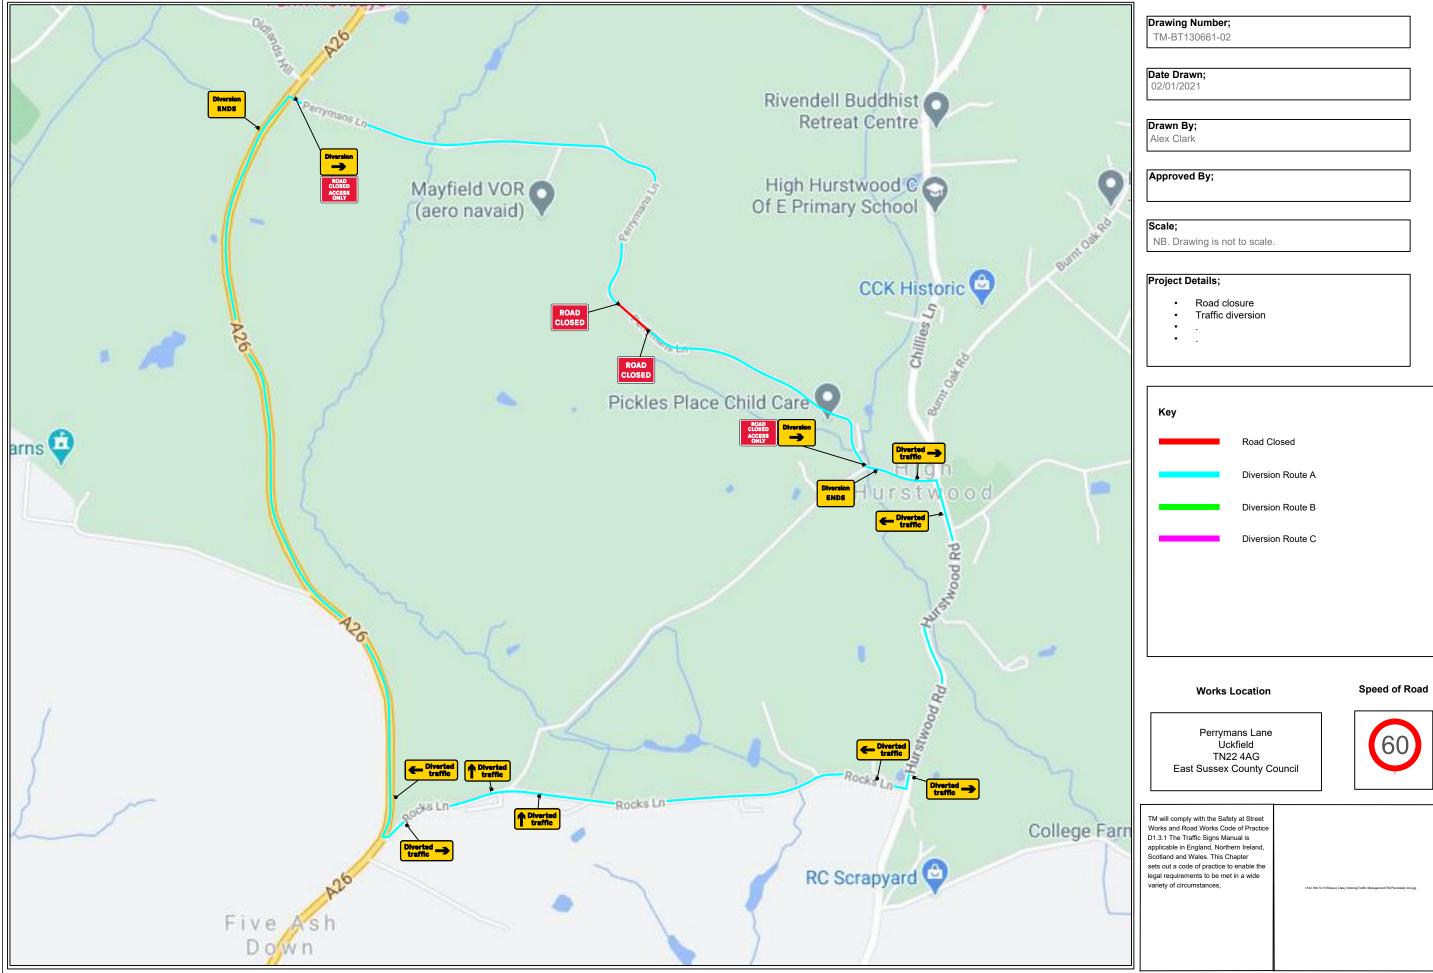

| TM will comply with the Safety at Street<br>Works and Road Works Code of Practice<br>D1.3.1 The Traffic Signs Manual is<br>applicable in England, Northern Ireland,<br>Scotland and Wales. This Chapter<br>sets out a code of practice to enable the<br>legal requirements to be met in a wide<br>variety of circumstances, | 1122 152 75 15 Storeed, Date, National Traffer Messgeneral TM Planckady lain.gog |
|-----------------------------------------------------------------------------------------------------------------------------------------------------------------------------------------------------------------------------------------------------------------------------------------------------------------------------|----------------------------------------------------------------------------